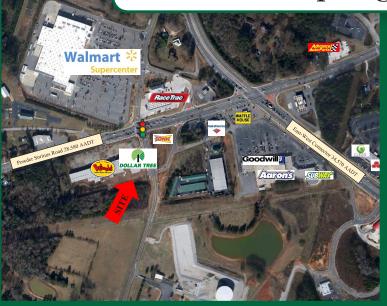

## PROPERTY HIGHLIGHTS

- · Shared traffic light with Wal-Mart Supercenter.
- · East Access with several curb cuts.
- Excellent frontage on Powder Springs Road.
- Located at Powder Springs Rd. & East-West Connector.
- Outparcel available, located across Anderson Farm Road from main center.
- · AADT Powder Springs Rd. 18,280
- · AADT East-West Conn. 36,630
- AADT Barrett Parkway 15,420