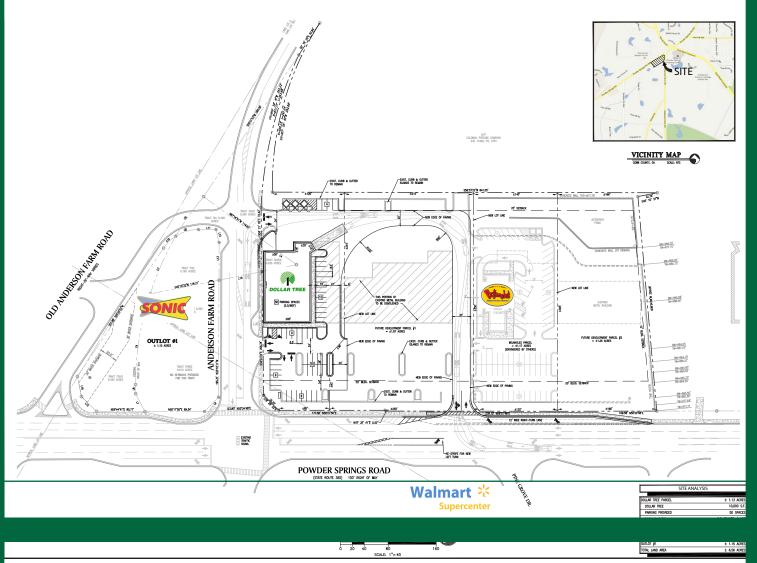

## Powder Springs Pavilion

3610 Anderson Farm Road, Cobb County, Austell, GA 30106

+/- 1.87 AC OUTPARCEL AVAILABLE

+/- 1.25 AC OUTPARCEL AVAILABLE

FOR LEASING INFORMATION CALL OR EMAIL: Ms. Harman Jenkins • (678) 460-3122 hjenkins@columbiapropertiesinc.com