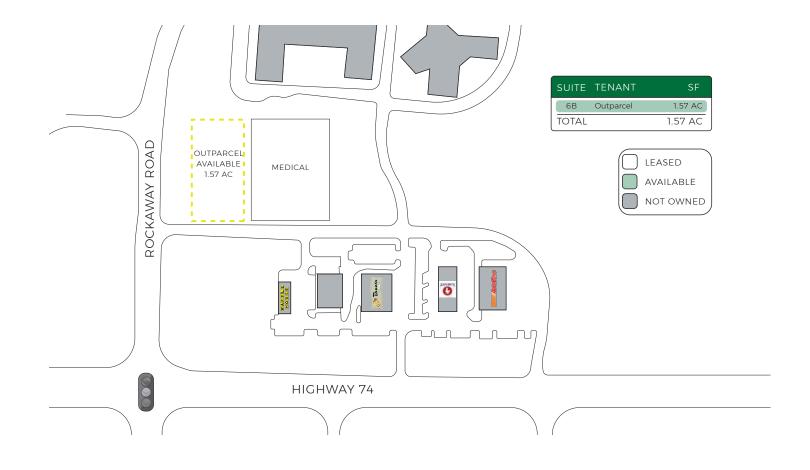

Outparcel 6B - 1.57 AC

## WILSHIRE VILLAGE

HWY 74 & ROCKAWAY RD., PEACHTREE CITY, FAYETTE COUNTY, GA 30269