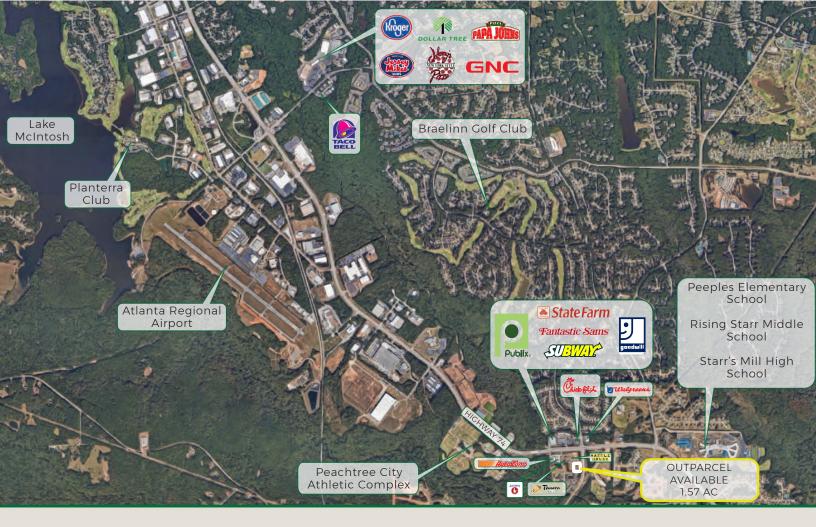

## WILSHIRE VILLAGE

HWY 74 & ROCKAWAY RD., PEACHTREE CITY, FAYETTE COUNTY, GA 30269

## PROPERTY HIGHLIGHTS

- » Strategically located on Hwy 74 at Rockaway Rd. to serve the rapidly growing surrounding population
- » Rockaway Road is the primary artery for those residents in Eastern Coweta county traveling to Peachtree City
- » Two master planned communities, McIntosh Trail and Twin Lakes, are located within 3 miles
- » Average household income within 3 miles is \$108,282
- » Traffic counts Hwy 74 is 19,800 cars per day and Rockaway Rd. is 9,070 cars per day

Outparcel 6B - 1.57 AC