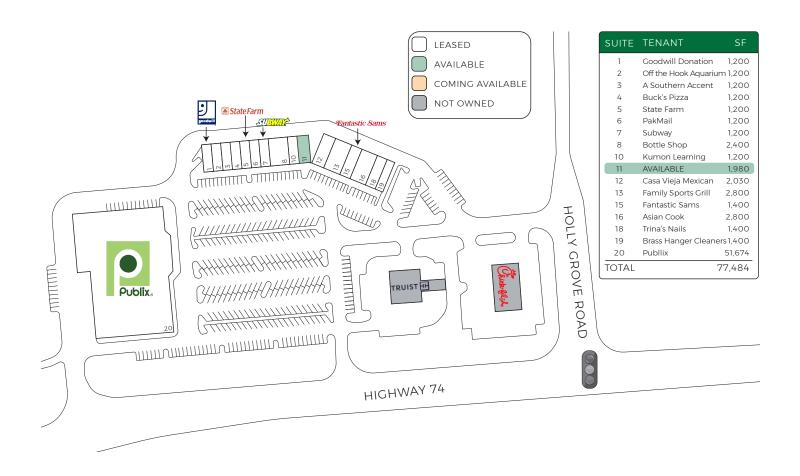

## PROPERTY HIGHLIGHTS

- » Two spaces remaining available 1,200 SF and 1,980 SF
- » Well located on Highway 74 South at Holly Grove Road
- » The center is adjacent to 250 homes in Wilshire Estates, which is connected to the 70 mile network of paths used for golf carts, jogging, etc.
- » Household income levels of \$108,282 within a 3 mile radius
- » Cooper Lighting, World Airways, Panasonic, TDK Corp., and NCR Corp. are all headquartered or have a major presence in Peachtree City.