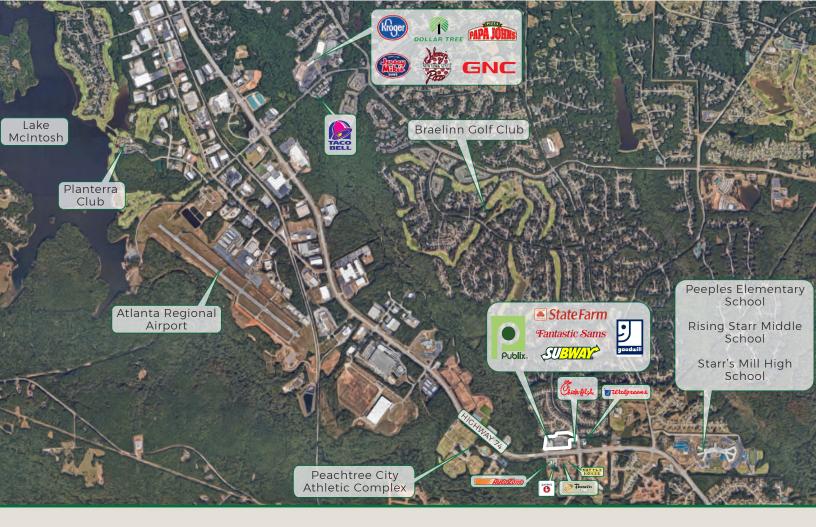

## PROPERTY HIGHLIGHTS

- » Two spaces remaining available 1,200 SF and 1,980 SF
- » Well located on Highway 74 South at Holly Grove Road
- » The center is adjacent to 250 homes in Wilshire Estates, which is connected to the 70 mile network of paths used for golf carts, jogging, etc.
- » Household income levels of \$108,282 within a 3 mile radius
- » Cooper Lighting, World Airways, Panasonic, TDK Corp., and NCR Corp. are all headquartered or have a major presence in Peachtree City.