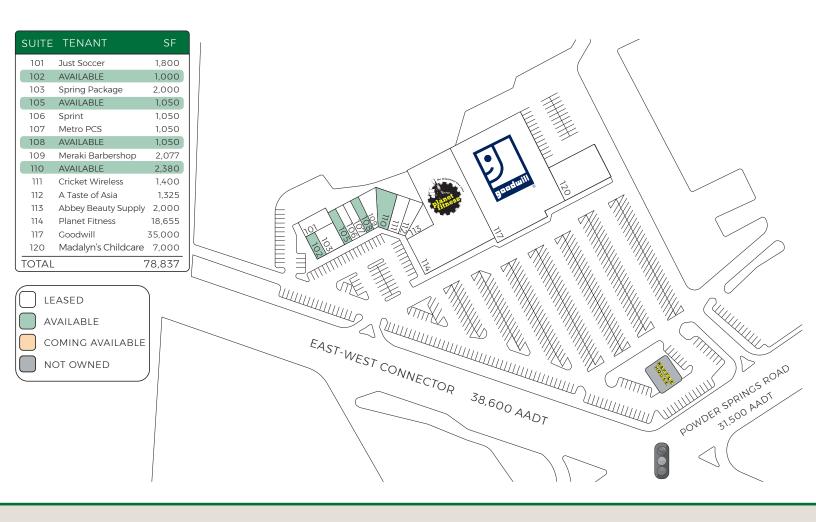

78,837 SF

38,600 AADT (East-West Connector)

31,500 AADT (Powder Springs Road)

#### **AVAILABLE:**

- » 1,000 2,380 SF shop spaces
- » Endcap available

Kris Murphy P: 678.460.3122

E: kmurphy@columbiapropertiesinc.com www.columbiapropertiesinc.com