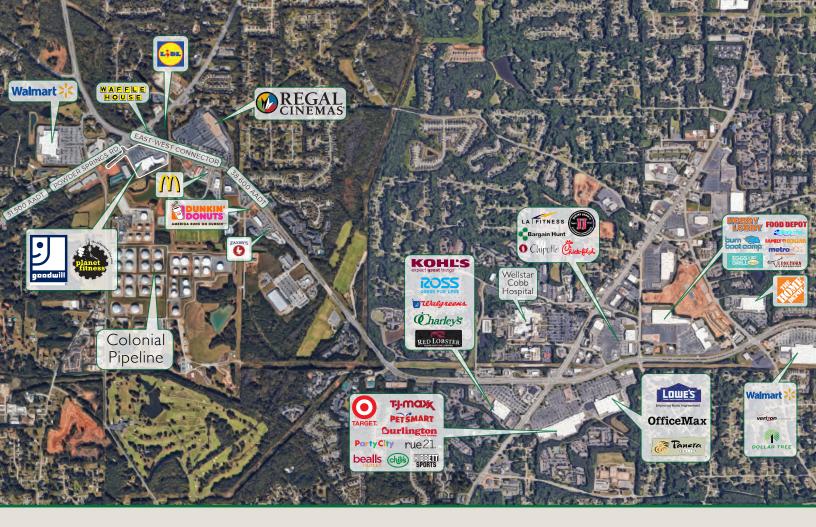

### PROPERTY HIGHLIGHTS

- » Located at the intersection of the East-West Connector and Powder Springs Road in Marietta, Georgia
- » Densely populated with 53,923 people within a 3 mile radius
- » Average Household Income within a 3 mile radius -\$91,029
- » 14,400 SF Jr. Anchor space available for lease
- » Located in close proximity to Super Walmart, Gold's Gym, Regal Cinemas and BJ's Wholesale Warehouse
- » Accessible from both the East-West Connector and Powder Springs Road

78,837 SF

38,600 AADT (East-West Connector)

31,500 AADT (Powder Springs Road)