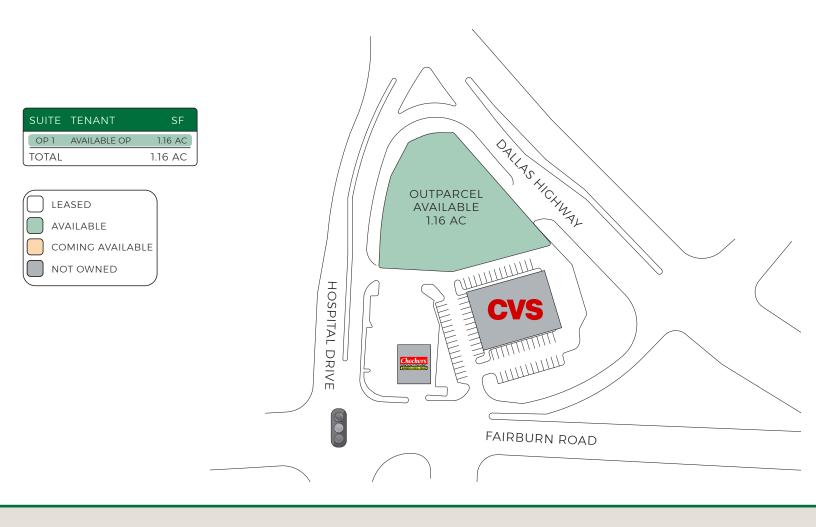

## DOUGLASVILLE 1.16 AC OUTPARCEL

DALLAS HIGHWAY & HOSPITAL DRIVE, DOUGLASVILLE, DOUGLAS COUNTY, GA 30134

## PROPERTY HIGHLIGHTS

- » 1.16 AC Outparcel Available
- » Nearby tenants include CVS, Checkers, Kroger, Longhorn Steakhouse, Walgreens, and McDonalds
- » Well located at the signalized intersection of Hospital Dr./Hwy. 92 and Dallas Highway with four access points
- » Just over one mile from I-20 with population of 42,333 within a three-mile radius