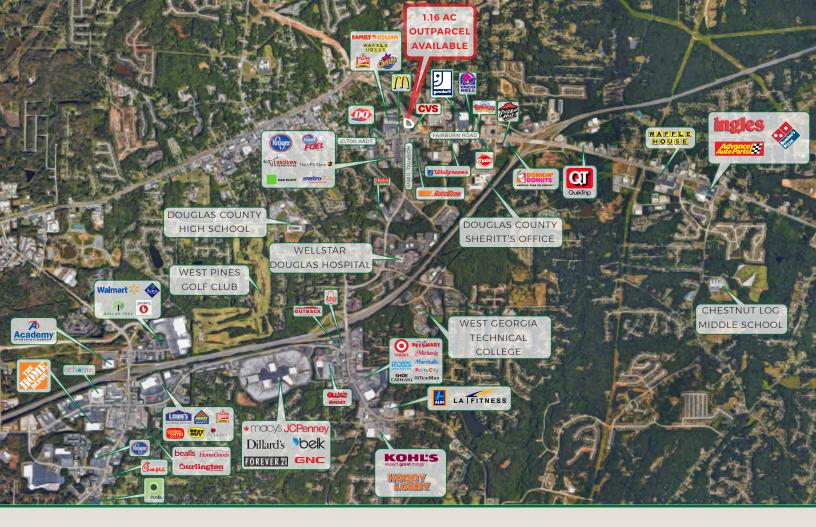

## DOUGLASVILLE 1.16 AC OUTPARCEL

DALLAS HIGHWAY & HOSPITAL DRIVE, DOUGLASVILLE, DOUGLAS COUNTY, GA 30134

## PROPERTY HIGHLIGHTS

- » 1.16 AC Outparcel Available
- » Nearby tenants include CVS, Checkers, Kroger, Longhorn Steakhouse, Walgreens, and McDonalds
- » Well located at the signalized intersection of Hospital Dr./Hwy. 92 and Dallas Highway with four access points
- » Just over one mile from I-20 with population of 42,333 within a three-mile radius