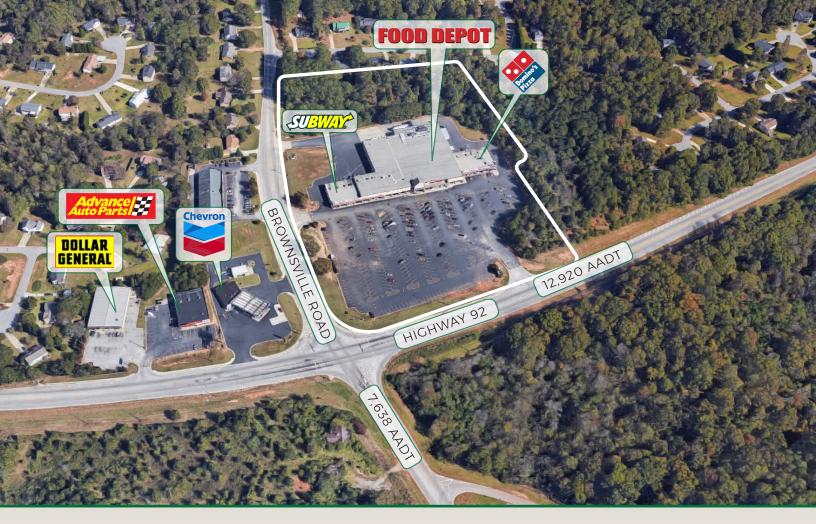

### PROPERTY HIGHLIGHTS

- » Food Depot anchored shopping center
- » Drive Through Available
- » Excellent neighborhood location at the intersection of Hwy 92 and Brownsville Rd.
- » \$84,844 average household income in a 1 mile radius
- » Shops enjoy excellent visibility and access from both Brownsville Rd. and Hwy 92
- » 88.9% owner occupied housing units within a 1 mile radius

65,266 SF

12,920 AADT (Hwy 92)
7,638 AADT (Brownsville Rd.)