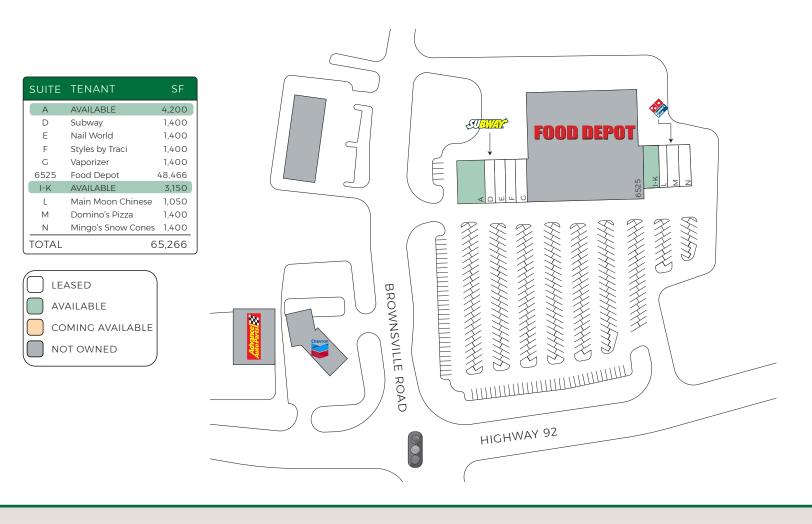

65,266 SF

12,920 AADT (Hwy 92)
7,638 AADT (Brownsville Rd.)

#### **AVAILABLE:**

- » 4,200 End-cap
- » 3,150 In-line

Kris Murphy P: 678.460.3122

E: kmurphy@columbiapropertiesinc.com www.columbiapropertiesinc.com