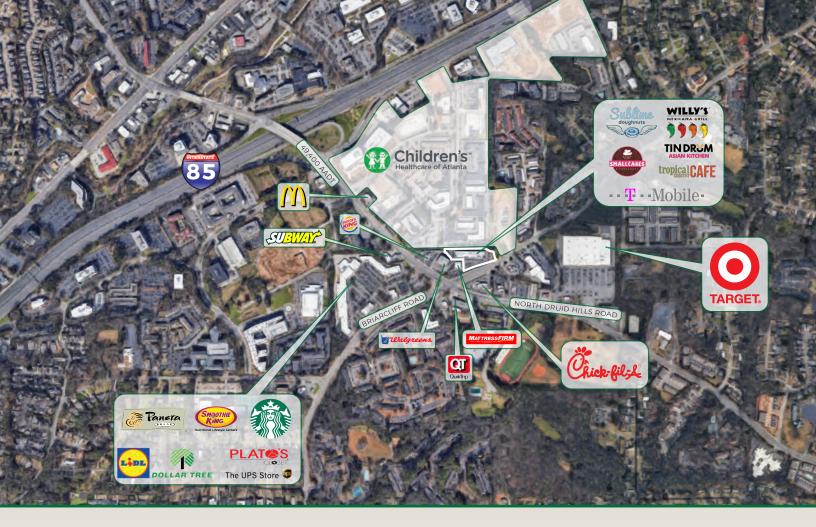

### PROPERTY HIGHLIGHTS

- » Less than one mile from Emory University
- » Easy access from North Druid Hills Road and Briarcliff Road
- » Traffic counts along North Druid Hills are 49,400 AADT
- » Household income of \$140, 326 within a 5-mile radius
- » Tenants include Mattress Firm, Willy's Mexicana Grill, Nail Care Spa, and Sprint
- » The future Children's Healthcare of Atlanta's North Druid Hills campus will provide 116 patient beds, more than 20 acres of greenspace and more than double current conference and simulation space

22,132 SF

49,400 AADT