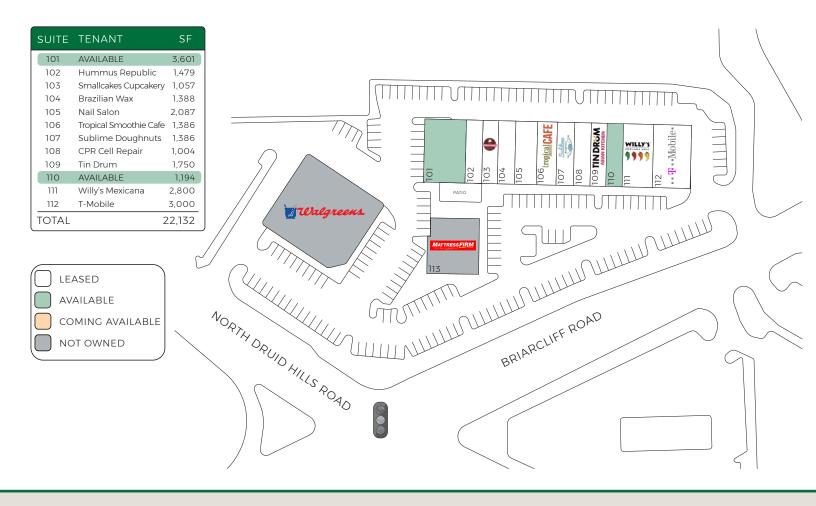

#### **AVAILABLE:**

- » 3,601 SF Former Restaurant
- » 1,194 in-line shop

Kris Murphy P: 678.460.3122

E: kmurphy@columbiapropertiesinc.com www.columbiapropertiesinc.com